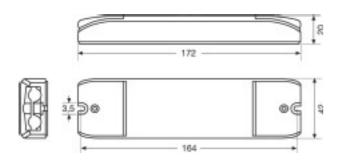

## **OPTOTRONIC OT DIM**

## Dimmers for LED modules



#### **Product benefits**

• Intelligent electronic constant-voltage 1-channel 1...10 V dimmer

## **Product features**

- Maximum operating output voltage: 5 A
- ${\boldsymbol{\cdot}}$  Cable clamp housing for independent mounting
- Dimming range: 0.1...100 %
- Control input is separate from the output in accordance with SELV requirements
- Reversible protection mechanisms for short-circuits, overtemperature and -loads





Product line drawing with numbers



## Technical data

| Product description | Dimming interface | Type of protection | Nominal voltage | Number of control outputs | Output power |
|---------------------|-------------------|--------------------|-----------------|---------------------------|--------------|
|                     | 110 V             | IP20               | 1024 V          | 1                         | 120 W        |

## Product family datasheet



# **Application advice**

For more detailed application information and graphics please see product datasheet.

## **Disclaimer**

Subject to change without notice. Errors and omission excepted. Always make sure to use the most recent release.